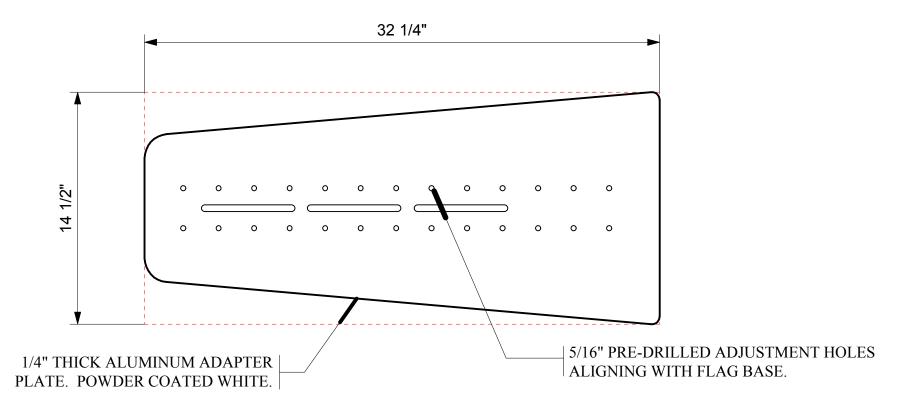

## ADAPTER PLATE FOR SOFT TOPS: APST-16 DESIGNED TO SPECIFICALY TO FIT SuperSport - 16

ALTERNATE U-BOLT WITH SPACER NUT NOTE: THIS MAY BE NEEDED TO OFFSET THE ADAPTER PLATE FROM CANVAS TO ALLOW FOR ENOUGH SPACE TO CHASE WIRES TO AND FROM ANCHOR LIGHT. ALL INSTALLATION HARDWARE NOT INCLUDED AS EACH AND EVERY BOAT IS UNIQUE. SIZE HARDWARE AS REQUIRED/NEEDED. ADAPTER PLATE AAAAAAA BIMINI TOP CAVAS **SS-16** BIMINI TOP PIPEWORK O ALL U-BOLTS/HARDWARE INSTALLED BY OTHERS AS PER EXISTING CONDITIONS. ALL INSTALLATION HARDWARE INCLUDING U-BOLTS, WASHERS NOTE: THIS ADAPTER PLATE IS DESIGNED AND LOCKNUTS TO BE FURNISHED AND INSTALLED BY OTHERS SPECIFICALLY FOR USE **ONLY** WITH FAST-FLAG'S AS PER EXISTING CONDITIONS. SuperSport 16. 17 3/4" (+/-) MAXIMUM ADJUSTABILITY SOME ADJUSTMENTS AND MODIFICATIONS MAY BE REQUIRED TO FIT YOUR BOATS PIPEWORK.