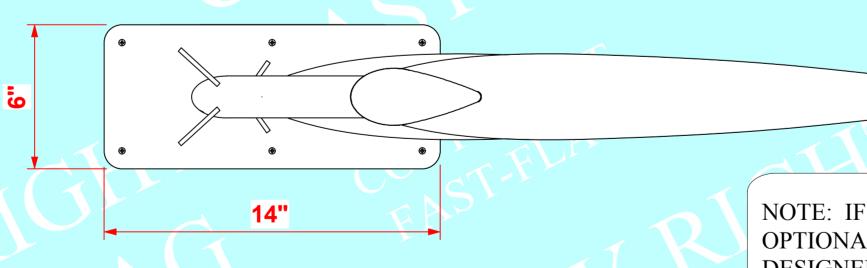

## SuperSport 20: (SS-20)

AVAILABLE IN STENCIL CUT or TRADITIONAL RED, WHITE & BLUE VINYL WRAP

**TOP VIEW** 

NOTE: IF BRIDGE CLEARANCE IS AN ISSUE, THE OPTIONAL FOLD DOWN BASE: FDB-3020 DESIGNED TO FIT ALL 20" AND 30" FLAGS IS AVAILABLE. CONTACT FAST-FLAG FOR DETAILS.