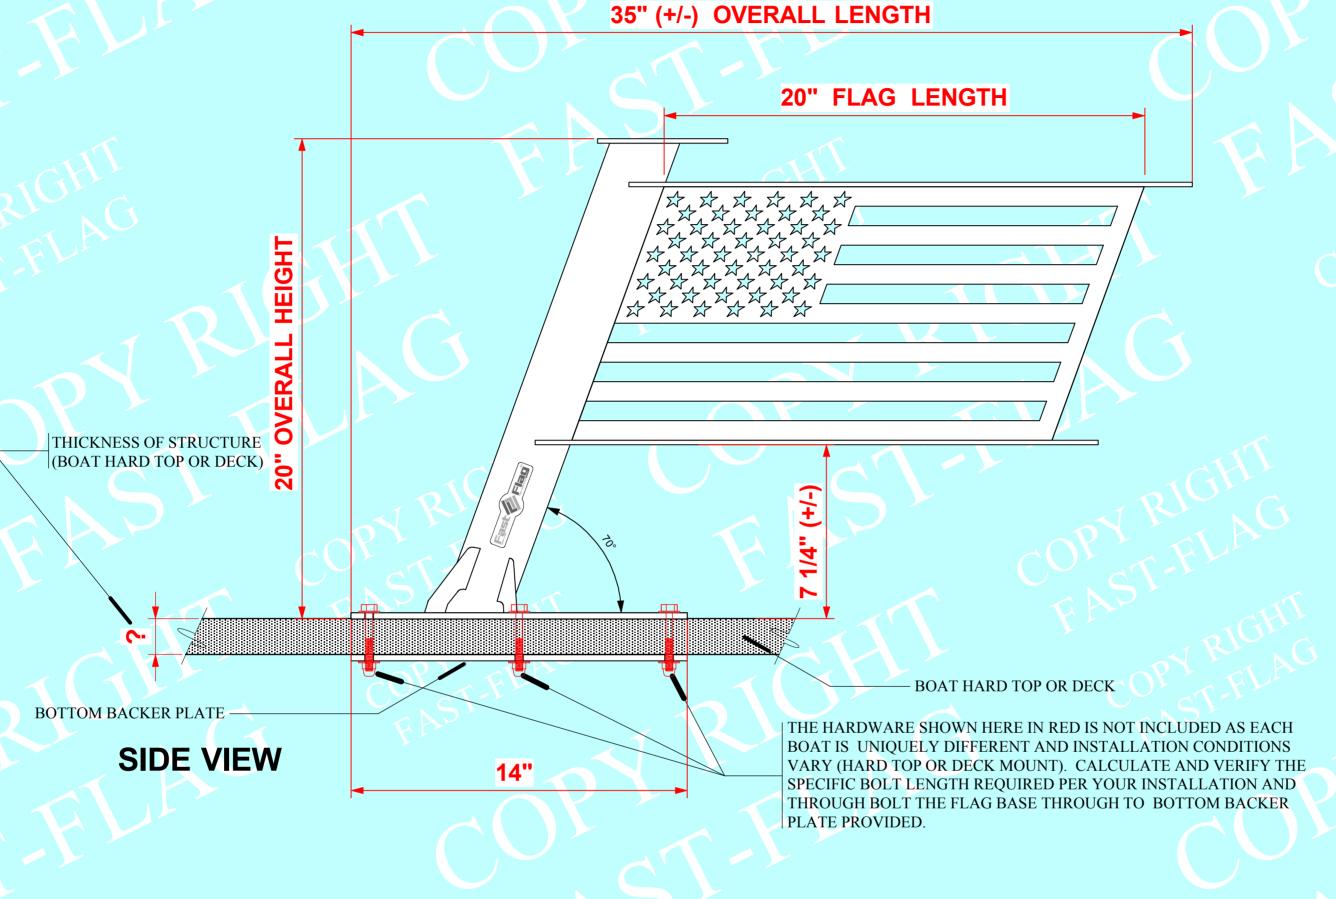

## SuperSport 20: (SS-20)

AVAILABLE IN STENCIL CUT or TRADITIONAL RED, WHITE & BLUE VINYL WRAP

**TOP VIEW** 

NOTE: IF BRIDGE CLEARANCE IS AN ISSUE, THE OPTIONAL FOLD DOWN BASE: FDB-3020 DESIGNED TO FIT ALL 20" AND 30" FLAGS IS AVAILABLE. CONTACT FAST-FLAG FOR DETAILS.