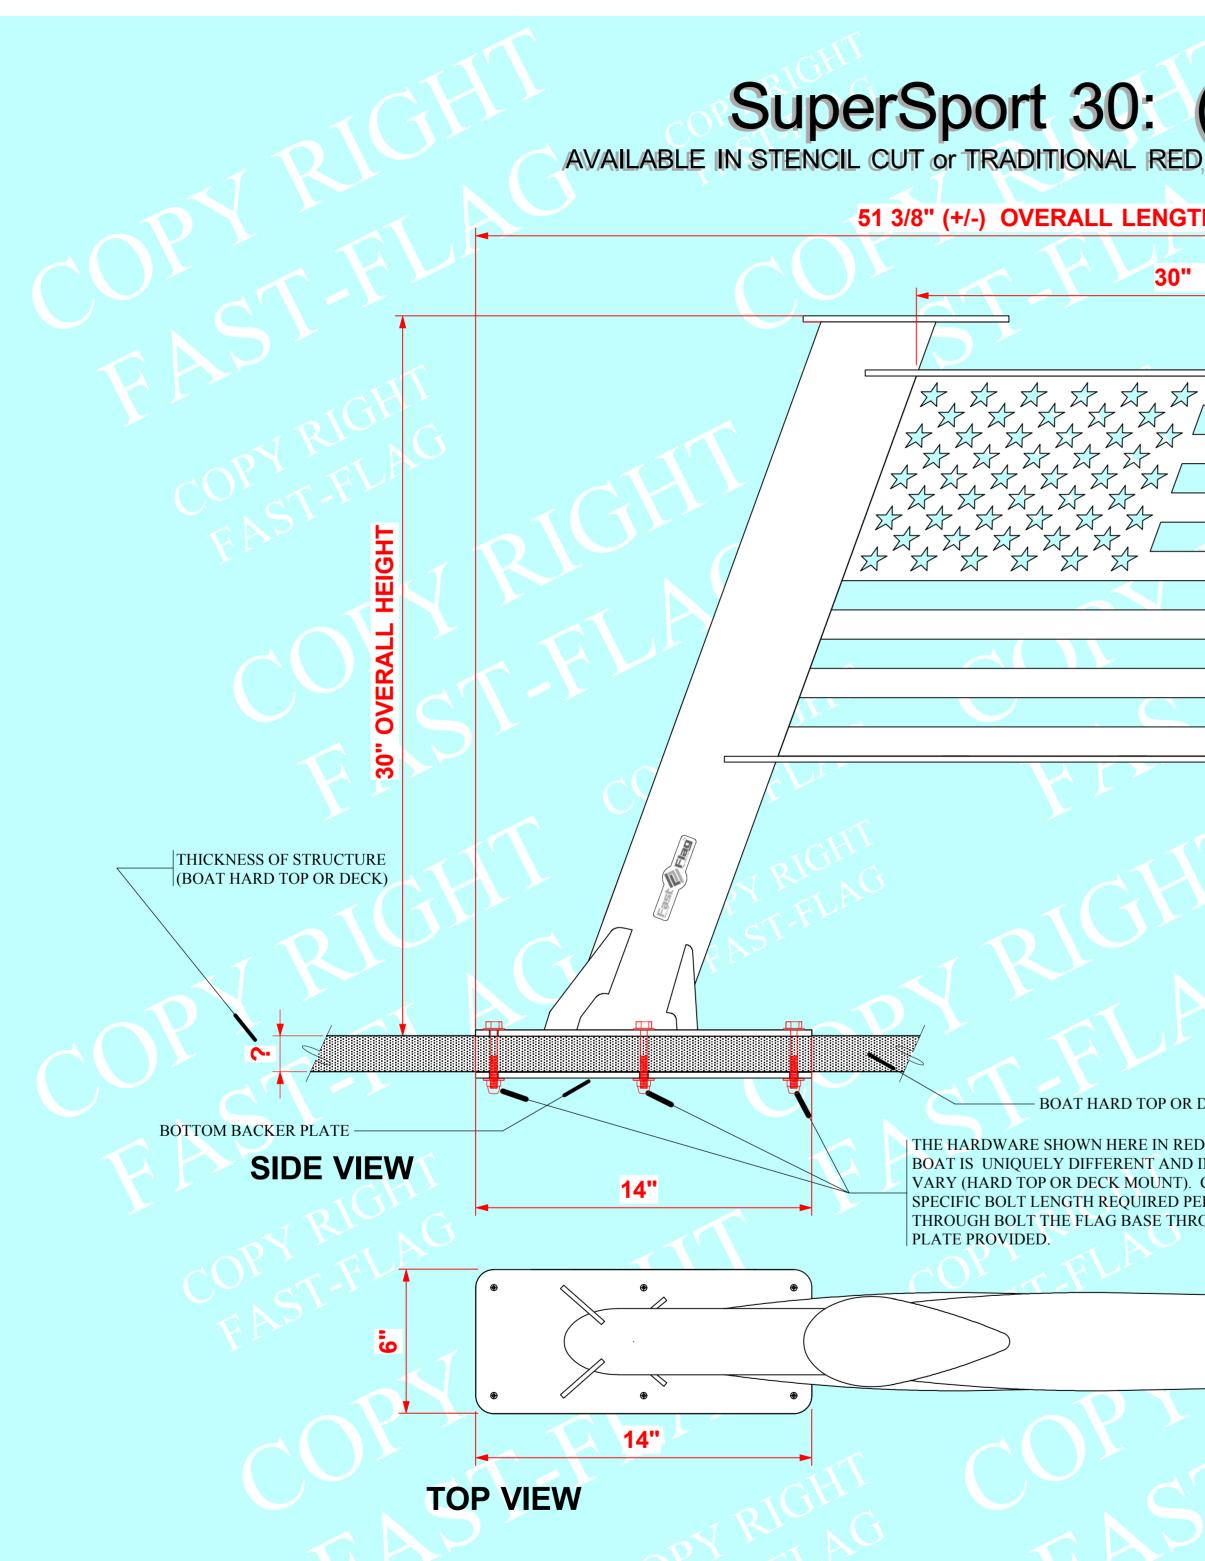

| (SS-30)<br>WHITE & BLUE VINYL WRAP<br>H<br>FLAG LENGTH                                                                                                                                                                                                                                                                                                                                                                                                                                                                                                                                                                                                                                                                                                                                                                                                                                                                                                                                                                                                                                                                                                                                                                                                                                                                                                                                                                                                                                                                                                                                                                                                                                                                                                                                                                                                                                                                                                                                                                                                                                                                                                                                                                                                                                                                                                                                                                                                                                                                                                                                                                                                                                                                                                             | T-FLAG SuperSport SS-30<br>SPECIFICATIONS<br>document and any attachments may contain information that is privileged, confidential, patent, trademark, herein is protected from disclosure to anyone other than its intended recipient(s). Any dissemination or ding any attachments by persons other than the intended recipient(s) is strictly prohibited. |
|--------------------------------------------------------------------------------------------------------------------------------------------------------------------------------------------------------------------------------------------------------------------------------------------------------------------------------------------------------------------------------------------------------------------------------------------------------------------------------------------------------------------------------------------------------------------------------------------------------------------------------------------------------------------------------------------------------------------------------------------------------------------------------------------------------------------------------------------------------------------------------------------------------------------------------------------------------------------------------------------------------------------------------------------------------------------------------------------------------------------------------------------------------------------------------------------------------------------------------------------------------------------------------------------------------------------------------------------------------------------------------------------------------------------------------------------------------------------------------------------------------------------------------------------------------------------------------------------------------------------------------------------------------------------------------------------------------------------------------------------------------------------------------------------------------------------------------------------------------------------------------------------------------------------------------------------------------------------------------------------------------------------------------------------------------------------------------------------------------------------------------------------------------------------------------------------------------------------------------------------------------------------------------------------------------------------------------------------------------------------------------------------------------------------------------------------------------------------------------------------------------------------------------------------------------------------------------------------------------------------------------------------------------------------------------------------------------------------------------------------------------------------|--------------------------------------------------------------------------------------------------------------------------------------------------------------------------------------------------------------------------------------------------------------------------------------------------------------------------------------------------------------|
| COPY RIGHT                                                                                                                                                                                                                                                                                                                                                                                                                                                                                                                                                                                                                                                                                                                                                                                                                                                                                                                                                                                                                                                                                                                                                                                                                                                                                                                                                                                                                                                                                                                                                                                                                                                                                                                                                                                                                                                                                                                                                                                                                                                                                                                                                                                                                                                                                                                                                                                                                                                                                                                                                                                                                                                                                                                                                         | FAST-FLAG Super<br>PRIVILEGED: This document and any attachments may cont<br>d. The information herein is protected from disclosure to any<br>r its contents, including any attachments by persons other tha                                                                                                                                                 |
| CONST-FUNC<br>EAST-FUNC<br>EAST-FUNC<br>EAST-FUNC<br>EAST-FUNC<br>EAST-FUNC<br>EAST-FUNC<br>EAST-FUNC<br>EAST-FUNC<br>EAST-FUNC<br>EAST-FUNC<br>EAST-FUNC<br>EAST-FUNC<br>EAST-FUNC<br>EAST-FUNC<br>EAST-FUNC<br>EAST-FUNC<br>EAST-FUNC<br>EAST-FUNC<br>EAST-FUNC<br>EAST-FUNC<br>EAST-FUNC<br>EAST-FUNC<br>EAST-FUNC<br>EAST-FUNC<br>EAST-FUNC<br>EAST-FUNC<br>EAST-FUNC<br>EAST-FUNC<br>EAST-FUNC<br>EAST-FUNC<br>EAST-FUNC<br>EAST-FUNC<br>EAST-FUNC<br>EAST-FUNC<br>EAST-FUNC<br>EAST-FUNC<br>EAST-FUNC<br>EAST-FUNC<br>EAST-FUNC<br>EAST-FUNC<br>EAST-FUNC<br>EAST-FUNC<br>EAST-FUNC<br>EAST-FUNC<br>EAST-FUNC<br>EAST-FUNC<br>EAST-FUNC<br>EAST-FUNC<br>EAST-FUNC<br>EAST-FUNC<br>EAST-FUNC<br>EAST-FUNC<br>EAST-FUNC<br>EAST-FUNC<br>EAST-FUNC<br>EAST-FUNC<br>EAST-FUNC<br>EAST-FUNC<br>EAST-FUNC<br>EAST-FUNC<br>EAST-FUNC<br>EAST-FUNC<br>EAST-FUNC<br>EAST-FUNC<br>EAST-FUNC<br>EAST-FUNC<br>EAST-FUNC<br>EAST-FUNC<br>EAST-FUNC<br>EAST-FUNC<br>EAST-FUNC<br>EAST-FUNC<br>EAST-FUNC<br>EAST-FUNC<br>EAST-FUNC<br>EAST-FUNC<br>EAST-FUNC<br>EAST-FUNC<br>EAST-FUNC<br>EAST-FUNC<br>EAST-FUNC<br>EAST-FUNC<br>EAST-FUNC<br>EAST-FUNC<br>EAST-FUNC<br>EAST-FUNC<br>EAST-FUNC<br>EAST-FUNC<br>EAST-FUNC<br>EAST-FUNC<br>EAST-FUNC<br>EAST-FUNC<br>EAST-FUNC<br>EAST-FUNC<br>EAST-FUNC<br>EAST-FUNC<br>EAST-FUNC<br>EAST-FUNC<br>EAST-FUNC<br>EAST-FUNC<br>EAST-FUNC<br>EAST-FUNC<br>EAST-FUNC<br>EAST-FUNC<br>EAST-FUNC<br>EAST-FUNC<br>EAST-FUNC<br>EAST-FUNC<br>EAST-FUNC<br>EAST-FUNC<br>EAST-FUNC<br>EAST-FUNC<br>EAST-FUNC<br>EAST-FUNC<br>EAST-FUNC<br>EAST-FUNC<br>EAST-FUNC<br>EAST-FUNC<br>EAST-FUNC<br>EAST-FUNC<br>EAST-FUNC<br>EAST-FUNC<br>EAST-FUNC<br>EAST-FUNC<br>EAST-FUNC<br>EAST-FUNC<br>EAST-FUNC<br>EAST-FUNC<br>EAST-FUNC<br>EAST-FUNC<br>EAST-FUNC<br>EAST-FUNC<br>EAST-FUNC<br>EAST-FUNC<br>EAST-FUNC<br>EAST-FUNC<br>EAST-FUNC<br>EAST-FUNC<br>EAST-FUNC<br>EAST-FUNC<br>EAST-FUNC<br>EAST-FUNC<br>EAST-FUNC<br>EAST-FUNC<br>EAST-FUNC<br>EAST-FUNC<br>EAST-FUNC<br>EAST-FUNC<br>EAST-FUNC<br>EAST-FUNC<br>EAST-FUNC<br>EAST-FUNC<br>EAST-FUNC<br>EAST-FUNC<br>EAST-FUNC<br>EAST-FUNC<br>EAST-FUNC<br>EAST-FUNC<br>EAST-FUNC<br>EAST-FUNC<br>EAST-FUNC<br>EAST-FUNC<br>EAST-FUNC<br>EAST-FUNC<br>EAST-FUNC<br>EAST-FUNC<br>EAST-FUNC<br>EAST-FUNC<br>EAST-FUNC<br>EAST-FUNC<br>EAST-FUNC<br>EAST-FUNC<br>EAST-FUNC<br>EAST-FUNC<br>EAST-FUNC<br>EAST-FUNC<br>EAST-FUNC<br>EAST-FUNC<br>EAST-FUNC<br>EAST-FUNC<br>EAST-FUNC<br>EAST-FUNC<br>EAST-FUNC<br>EAST-FUNC<br>EAST-FUNC<br>EAST-FUNC<br>EAST-FUNC<br>EAST-FUNC<br>EAST-FUNC<br>EAST-FUNC<br>EAST-FUNC<br>EAST-FUNC<br>EAST-FUNC<br>EAST-FUNC<br>EAST-FUNC<br>EAST-FUNC<br>EAST-FUNC<br>EAST-FUNC<br>EAST-FUNC<br>EAST-FUNC<br>EAST-FUNC<br>EAST-FUNC<br>EAST-FUNC<br>EAST- | CONFIDENTIAL AND<br>and copyright protecte<br>use of this document (                                                                                                                                                                                                                                                                                         |
| NOTE: IF BRIDGE CLEARANCE IS AN ISSUE, THE<br>OPTIONAL FOLD DOWN BASE: FDB-3020<br>DESIGNED TO FIT ALL 20" AND 30" FLAGS IS<br>AVAILABLE. CONTACT FAST-FLAG FOR DETAILS.                                                                                                                                                                                                                                                                                                                                                                                                                                                                                                                                                                                                                                                                                                                                                                                                                                                                                                                                                                                                                                                                                                                                                                                                                                                                                                                                                                                                                                                                                                                                                                                                                                                                                                                                                                                                                                                                                                                                                                                                                                                                                                                                                                                                                                                                                                                                                                                                                                                                                                                                                                                           |                                                                                                                                                                                                                                                                                                                                                              |
| D IS NOT INCLUDED AS EACH<br>INSTALLATION CONDITIONS<br>CALCULATE AND VERIFY THE<br>ER YOUR INSTALLATION AND<br>OUGH TO BOTTOM BACKER                                                                                                                                                                                                                                                                                                                                                                                                                                                                                                                                                                                                                                                                                                                                                                                                                                                                                                                                                                                                                                                                                                                                                                                                                                                                                                                                                                                                                                                                                                                                                                                                                                                                                                                                                                                                                                                                                                                                                                                                                                                                                                                                                                                                                                                                                                                                                                                                                                                                                                                                                                                                                              | FAST-FLAG LLC<br>3425 Radio Road, Suite 213                                                                                                                                                                                                                                                                                                                  |
|                                                                                                                                                                                                                                                                                                                                                                                                                                                                                                                                                                                                                                                                                                                                                                                                                                                                                                                                                                                                                                                                                                                                                                                                                                                                                                                                                                                                                                                                                                                                                                                                                                                                                                                                                                                                                                                                                                                                                                                                                                                                                                                                                                                                                                                                                                                                                                                                                                                                                                                                                                                                                                                                                                                                                                    | Naples, FL 34104   Office: 239-529-6662   Cell: 301-466-3391   Fax: 239-529-5274   tom@fast-flag.com   www.yourlastflag.com   IISUE DATE: 1-3-22   DRAWN BY:                                                                                                                                                                                                 |
| U.S. Patent No. 10, 783,812<br>U.S. Patent No. 10, 783,813<br>Foreign Patent Pending                                                                                                                                                                                                                                                                                                                                                                                                                                                                                                                                                                                                                                                                                                                                                                                                                                                                                                                                                                                                                                                                                                                                                                                                                                                                                                                                                                                                                                                                                                                                                                                                                                                                                                                                                                                                                                                                                                                                                                                                                                                                                                                                                                                                                                                                                                                                                                                                                                                                                                                                                                                                                                                                               | DRAWING #:<br>REVISED:<br>COPY RIGHT NOTICE:<br>THIS DRAWING, ALL<br>CONTENTS AND INFORMATION<br>CONTAINED HEREIN IS THE<br>EXCLUSIVE PROPERTY OF<br>FAST-FLAG LLC.<br>UNAUTHORIZED USE OF THESE<br>PLANS WITHOUT THE PRIOR<br>WRITTEN CONSENT IS<br>STRICTLY PROHIBITED.                                                                                    |
| trademark, and copyright protected. The information herein is protected from disclosure to ons other than the intended recipient(s) is strictly prohibited.                                                                                                                                                                                                                                                                                                                                                                                                                                                                                                                                                                                                                                                                                                                                                                                                                                                                                                                                                                                                                                                                                                                                                                                                                                                                                                                                                                                                                                                                                                                                                                                                                                                                                                                                                                                                                                                                                                                                                                                                                                                                                                                                                                                                                                                                                                                                                                                                                                                                                                                                                                                                        | SPECS: SS-30                                                                                                                                                                                                                                                                                                                                                 |